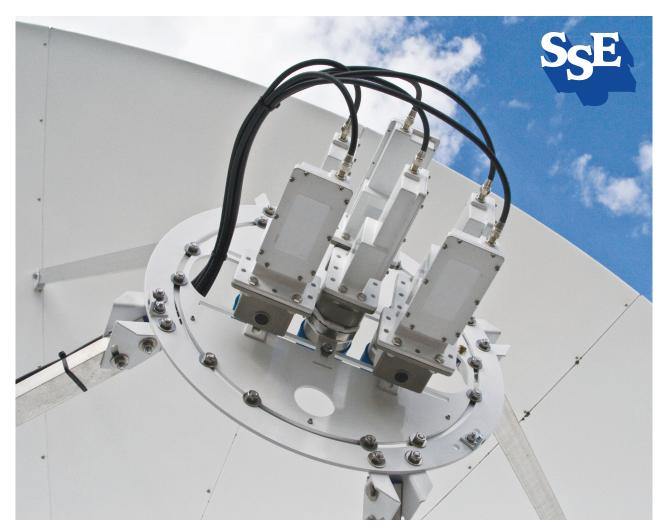

## **MULTIPLE-SATELLITE FEED SYSTEM**

- Multiple Satellite Performance Kits designed for ease of installation and maximum flexibility.
- MBF Systems include support struts, feed plate assembly, feedhorns, cover and complete instructions.
- Simultaneous reception of up to 5 adjacent satellites.
- Pactory Pre-Set for easy installation and alignment, Satellite Look Angle List included for each site.
- Available for most commercial satellite antenna systems.
- Each feedhorn has discreet azimuth, elevation, focal distance and polarization adjustments.

Beginning in 1982, SSE has delivered more than twenty thousand Multiple-Satellite Feed Systems in support of Cable, Broadcast, IPTV and Wireless satellite antenna systems.

1743 MIDDLE ROAD • COLUMBIA FALLS, MT 59912 (406) 257-9590 • FAX (406) 257-9599 WEB SITE: WWW.SUPERIORSATELLITEUSA.COM