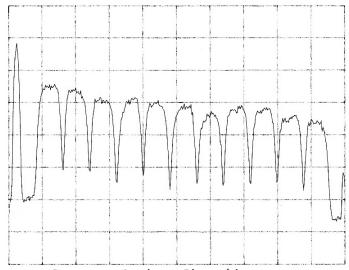

Spectrum Analyzer Plot with antenna and Feed System two degrees (2°) off-boresight

The Spectrum Analyzer-generated Plots demonstrate a comparison between the performance values associated with the feed system aligned on boresight and the associated feed system aligned 2° off boresight. It is obvious that the off boresight performance values do not suffer any significant Loss factors and that the nominal Loss generally does not exceed 1 dB. Superior Satellite Engineers has generated a complete test and evaluation survey with Feedhorns at 2° and 4° off boresight. For a copy of the Report, contact SSE (406) 257-9590 or e-mail superior@superiorsatelliteusa.com and request the Reports on-line.