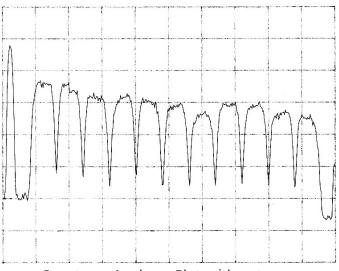

## Antenna and Test Equipment

Superior Satellite Engineers Series 8345 (4.5m) Antenna

Phase-lock Loop LNB's

Hewlett Packard Model 8591E Specturm Analyzer

IDC Model 3101R Satellite Receiver (SES IRD)

Spectrum Analyzer Plot with antenna and Feed System on-boresight

Spectrum Analyzer Plot with antenna and Feed System two degrees (2°) off-boresight

The Spectrum Analyzer-generated Plots demonstrate a comparison between the performance values associated with the feed system aligned on boresight and the associated feed system aligned 2° off boresight. It is obvious that the off boresight performance values do not suffer any significant Loss factors and that the nominal Loss generally does not exceed 1 dB. Superior Satellite Engineers has generated a complete test and evaluation survey with Feedhorns at 2° and 4° off boresight. For a copy of the Report, contact SSE (406) 257-9590 or e-mail superior@superiorsatelliteusa.com and request the Reports on-line.